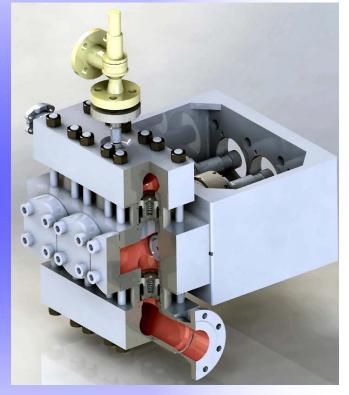

### **PUMPING HEADS**

Typical arrangement for high pressure.

#### Cylinder and Packing

The dismountling operation is possible without remove any other part.

Double packing with double regulation and flusching suitable fluid

**Valves** are the heart of the pump and are plug type with a spring for a perfect sealing and best hydraulic efficiency.

**Plunger** materials, AISI 316L, with high thickness chrome or ceramic coat and others.

#### Typical sealing type

We manufactured Double or Triple packing with or without intermediate fluid, with special materials for critical fluids, antipollution seal system.