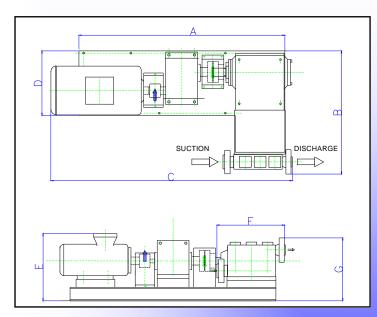

### LAY-OUT DRAWING

| STP 2 | Unit total w                      | eight appro | ox. 1100 Kg | I     |     |     |
|-------|-----------------------------------|-------------|-------------|-------|-----|-----|
| Α     | В                                 | С           | D           | E     | F   | G   |
| 1.745 | 1.088                             | 2.095       | 550         | 720   | 635 | 560 |
| STP 3 | Unit total weight approx. 3100 Kg |             |             |       |     |     |
| Α     | В                                 | С           | D           | E     | F   | G   |
| 2.800 | 1.350                             | 3.300       | 720         | 1.070 | 800 | 700 |

Dimensions are indicative and definite in mm