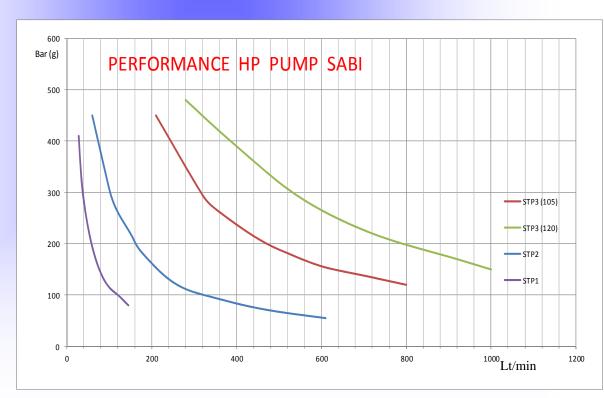

ating triplex power pump for process heavy duty applications.

SABI pumps are manufactured taking into consideration different sectors of employ, at medium and high pressure. A wide range of materials are used for the wetted parts, with a particular selection for each type of application. Among the others we use: AISI 316, Titanium alloy, CrNiMo, super austenitics and many more.

The main fields of application are:

- petroleum and natural gas industry
- spunlace industry
- cosmetic industry
- textile and paper industry
- energy industry

#### Complete systems.

#### Accessories:

- Safety valves
- Check valves
- Pulsation Dampeners
- Resonator
- Electric motors and control panels
- Local control pushbuttons
- Calibration-pot
- Inverter

We manufacture tailormade pumps for special needs.





#### SABI S.r.I

Via Sabin 6, 20019 Settimo Milanese Milano - Italy

Ph: +39 - 02 33514816

Web www.sabipompe.com Email: marketing@sabipompe.com

### LAY-OUT DRAWING



| STP 2 | Unit total w                      | eight appro | ox. 1100 Kg | I     |     |     |
|-------|-----------------------------------|-------------|-------------|-------|-----|-----|
| Α     | В                                 | С           | D           | E     | F   | G   |
| 1.745 | 1.088                             | 2.095       | 550         | 720   | 635 | 560 |
| STP 3 | Unit total weight approx. 3100 Kg |             |             |       |     |     |
| Α     | В                                 | С           | D           | E     | F   | G   |
| 2.800 | 1.350                             | 3.300       | 720