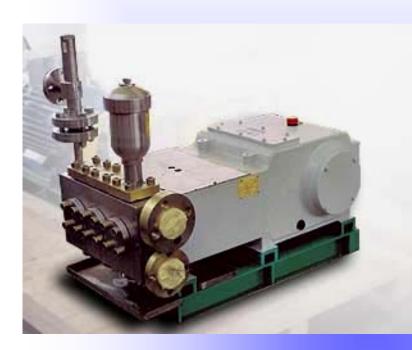

## Reciprocating H.P. Plunger pump

# High pressure reciprocating triplex power pump for process heavy duty applications.

SABI pumps are manufactured taking into consideration different sectors of employ, at medium and high pressure. A wide range of materials are used for the wetted parts, with a particular selection for each type of application. Among the others we use: AISI 316, Titanium alloy, CrNiMo, super austenitics and many more.