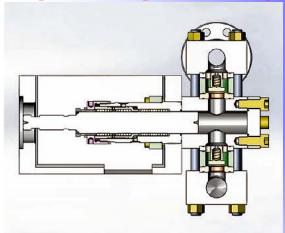

### **PUMPING HEADS**

Typical arrangement for high pressure.

#### Cylinder and Packing

The dismountling operation is possible without remove any other part.

Double packing with double regulation and flusching suitable fluid

**Valves** are the heart of the pump and are plug type with a spring for a perfect sealing and best hydraulic efficiency.

**Plunger** materials, AISI 316L, with high thickness chrome or ceramic coat and others.